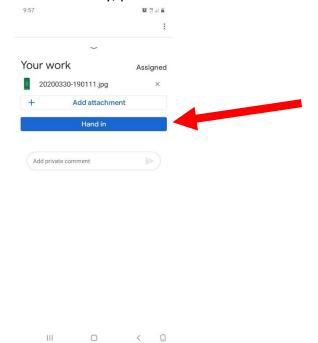

## 5. Press Add attachment

6. You have several options to add a photo.

0

7. When you have uploaded your photo or photos and you are sure you will not be uploading any more for today, press **Hand in**.

8. Done.