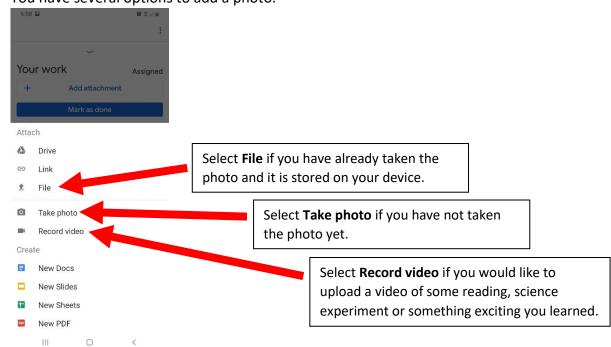

## 5. Press Add attachment

6. You have several options to add a photo.

0

7. When you have uploaded your photo or photos and you are sure you will not be uploading any more for today, press **Hand in**.

8. Done.