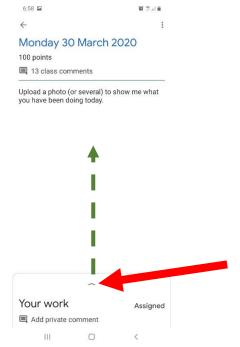

4. In the next screen, read through the instructions of what is expected. Then slide up the bottom to show **Your Work** section.