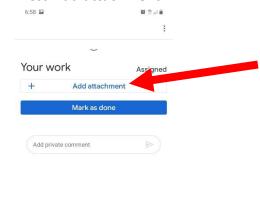

## 5. Press Add attachment

6. You have several options to add a photo.

0

7. When you have uploaded your photo or photos and you are sure you will not be uploading any more for today, press **Hand in**.

8. Done.