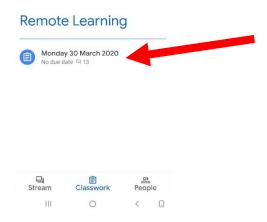

## **Uploading Photos to Google Classroom**

- 1. These instructions are for using the Google Classroom app and are similar on a computer. In Google Classroom, press the class name to enter classroom.
- 2. Along the bottom, press Classwork
- 3. Under the heading Remote Learning, press the day you will be uploading photos to